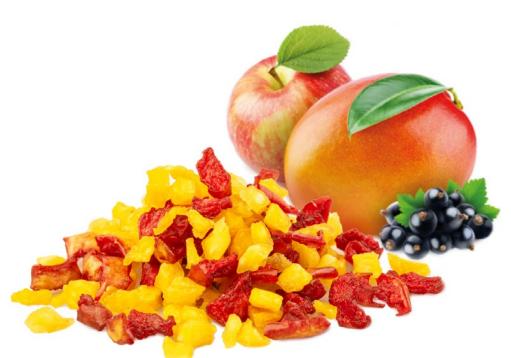

# **SUPERFRUITS**

dried fruit with infusion

Exceptional products with additional properties which stand out of the crowd thanks to combining any functional ingredients such as fibre, inulin, vitamins and others (e.g. concentrated juices or honey, with dried fruit). Superfruits is a double dose of natural fruit flavour, suitable for many different innovative products.

### Products offer:

| Apple                       | Cherry     | Peach      | Strawberry |
|-----------------------------|------------|------------|------------|
| Apple in different flavours | Chokeberry | Pineapple  |            |
| Apricot                     | Cranberry  | Raspberry  |            |
| Blackcurrant                | Mango      | Redcurrant |            |