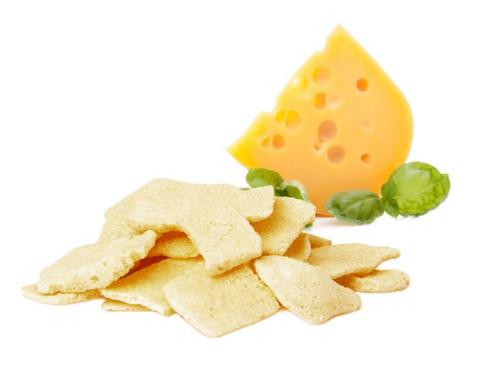

# DRIED CHEESE

innovative form, same flavour

# PAULA INGREDIENTS

The product is made from various types of cheese which are appropriately processed and dried. It stands out on the market for its exceptional crunchiness in addition to maintaining a stable structure and colour.

## Main advantages:

- 100% from various types of cheese calcium source high protein content
- natural flavour and aroma retains the colour and taste of fresh cheese